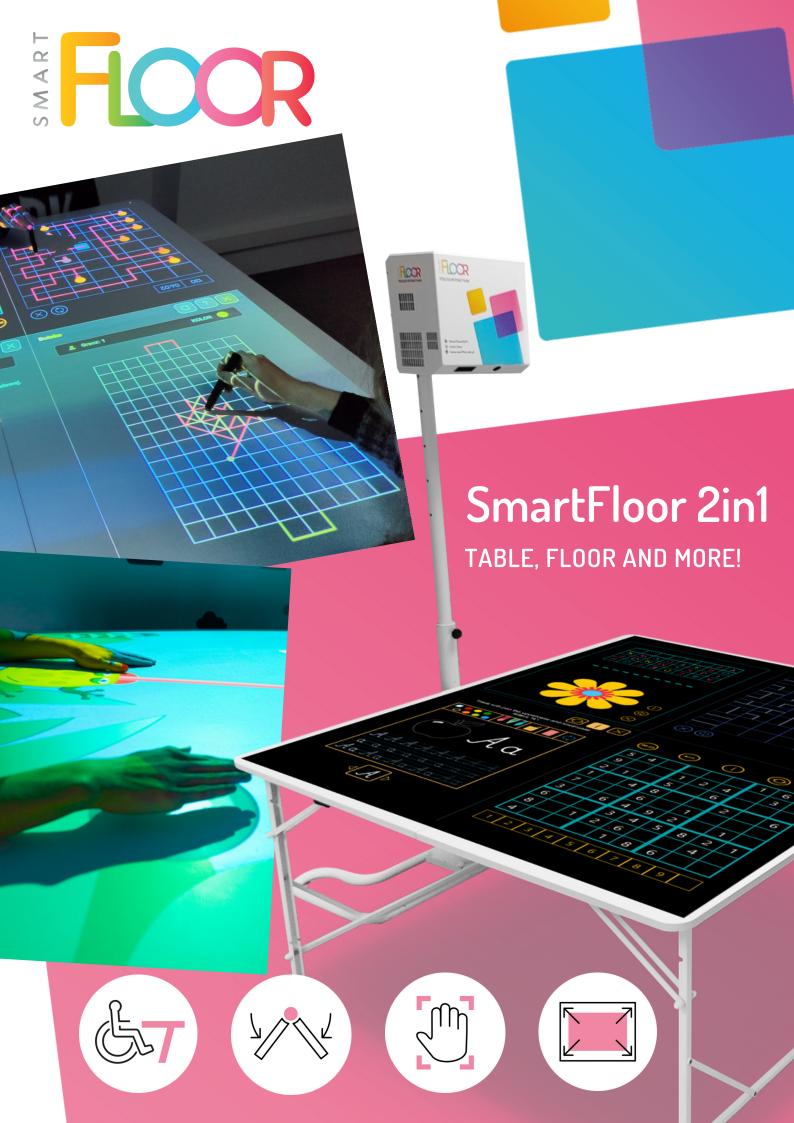

#### SmartFloor 2 in 1

#### - table and interactive floor in one!

A revolution in the Polish interactive floor market! Combine your SmartFloor interactive floor with a dedicated table and enjoy a versatile platform for games, education, entertainment and revalidation. The release of the new interactive table mode feature is a step into the future of entertainment and interaction. This innovative functionality allows users to use the same device both as an interactive floor and as a gaming table. As a result, the possibilities for entertainment and interaction are significantly expanded, opening the door to new experiences and enhancing the creative potential for users.

### **Key features:**

- new type of interaction by hand, using a new package of 12 games
- a new playing surface the table
- special table projection mode automatic calibration, selected package selection, change of parameters of camera operation
- dedicated table size of the table adjusted to the projection area, anti-reflective surface of the tabletop levelling the amount of light reflected on the surface, approachable from all sides
- 4 working areas adapted to the table system
- possibility of play for people with mobility impairments
- possibility of play for the elderly a more comfortable and less demanding form of play using the interactive floor