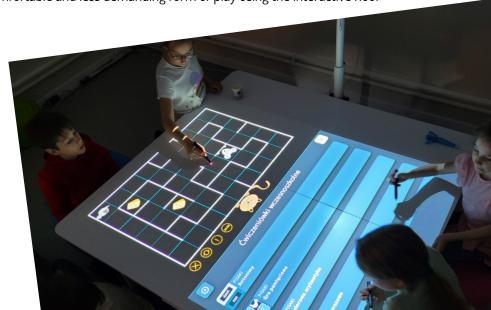

### **Key features:**

- new type of interaction by hand, using a new package of 12 games
- a new playing surface the table
- special table projection mode automatic calibration, selected package selection, change of parameters of camera operation
- dedicated table size of the table adjusted to the projection area, anti-reflective surface of the tabletop levelling the amount of light reflected on the surface, approachable from all sides
- 4 working areas adapted to the table system
- possibility of play for people with mobility impairments
- possibility of play for the elderly a more comfortable and less demanding form of play using the interactive floor

## **Arcade Game Champions games pack**

The market's first collection of 12 hand-controlled games. Designed specifically for interactive tabletop projection. The form of the games encourages social interaction, fosters healthy competition and promotes cognitive skills. The authors of the package have aimed to address the growth needs of schoolchildren and seniors, focusing primarily on supporting motor and sensory skills during organised safe games and activities.